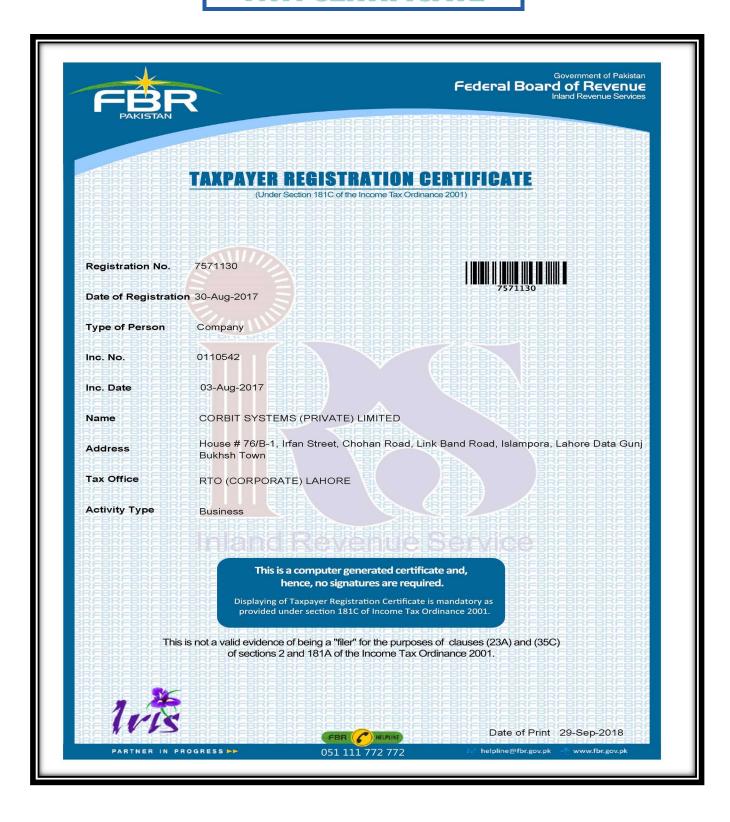

#### **CORBIT Systems Private Limited** is registered with ...

Securities and Exchange Commission of Pakistan (Incorporation Number: 0110542) The Lahore Chamber of Commerce & Industry (Corporate Member ID: 94079-C) Federal Board of Revenue having (National TAX Number (NTN): 7571130-6 and Sales TAX Registration Number (STRN): 32-77-8761-395-84).

# NTN CERTIFICATE