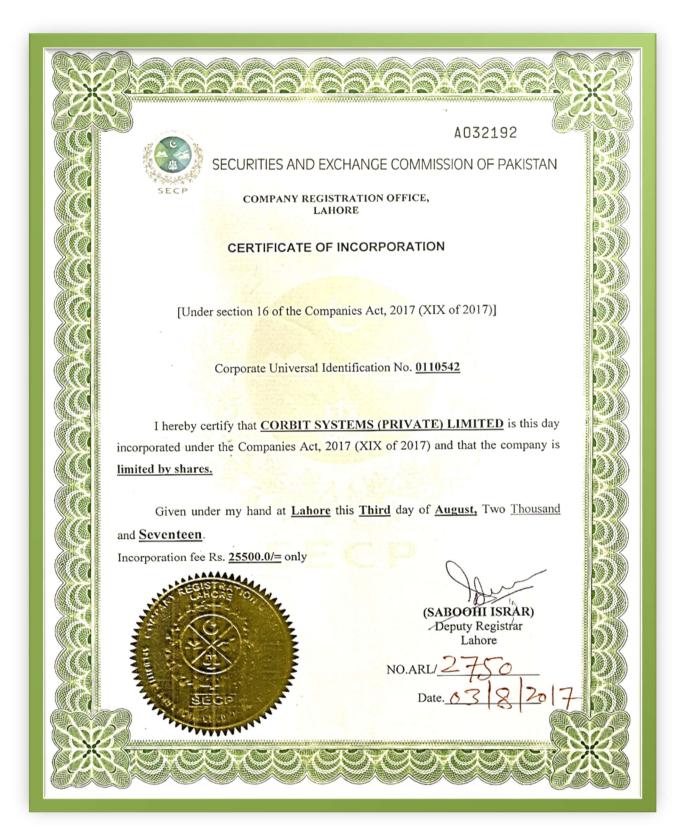

#### **CORBIT Systems Private Limited** is registered with ...

Securities and Exchange Commission of Pakistan (Incorporation Number: 0110542) The Lahore Chamber of Commerce & Industry (Corporate Member ID: 94079-C) Federal Board of Revenue having (National TAX Number (NTN): 7571130-6 and Sales TAX Registration Number (STRN): 32-77-8761-395-84).

# **INCORPORATION**